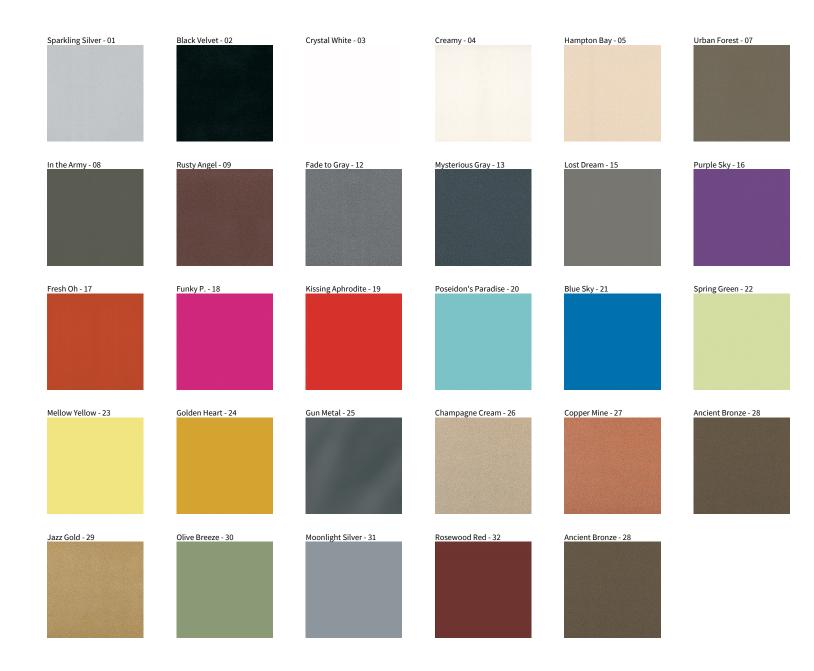

## **BIONIQ ROUND WALLWASH RECESSED**

COLOR FINISH CHART

| PROJECT  |  |
|----------|--|
| TYPE     |  |
| NOTES    |  |
| QUANTITY |  |
| DATE     |  |

**Digital:** Not all screens are calibrated the same, and therefore, colors will appear differently between screens. **Physical:** When texture is involved, there will be variations in color, character and tone within a product series and between product families.

**Gun Metal:** No Gun Metal finish is alike. It combines a mixture of transparent and black color particles which ensures a highly individual effect and no luminaire being identical. **Champagne Cream, Copper Mine, Ancient Bronze + Jazz Gold:** These finishes have slight fading from specific powder coating production. Each luminaire will slightly vary.